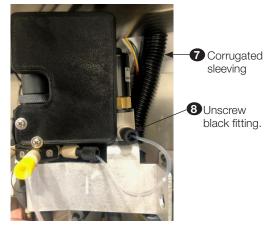

Disconnect drain tubing

- 4. Loosen the optical block assembly bracket screws. This is the bracket that holds the optical block assembly to the back panel.
- 5. Lift optical block assembly up and off of bracket screws.
- Pull optical block assembly forward to access the air pump. The air pump is located on the back right hand side.
- 7. Disconnect the black and pink air pump wiring (connection located in the electrical panel, wires routed in corrugated sleeving).

- 8. Unscrew black fitting from air pump.
- 9. Unscrew 2 screws from underneath air pump bracket and remove the air pump.
- 10.Insert new air pump. Be sure the arrow on the new air pump is facing the correct direction.
- 11.Install 2 screws from underneath air pump bracket.
- 12.Screw in black fitting into air pump outlet.
- 13.Reconnect the black and pink air pump wiring (connection located in the electrical panel).
- 14.Slide the optical assembly with new air pump back to original position.
- 15.Place optical block assembly onto bracket screws located on the back panel of the enclosure.
- 16. Tighten the optical block assembly bracket screws.
- 17. Reconnect the drain tubing, ribbon cable and vent tube.