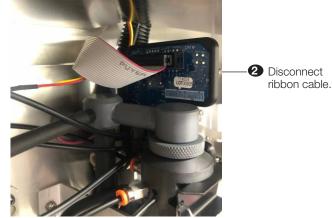

1. Disconnect the vent tube from the side of the cabinet.

2. Disconnect the ribbon cable from the optical board.

3. Loosen the press to connect fitting and disconnect the drain tubing at the bottom of the enclosure.