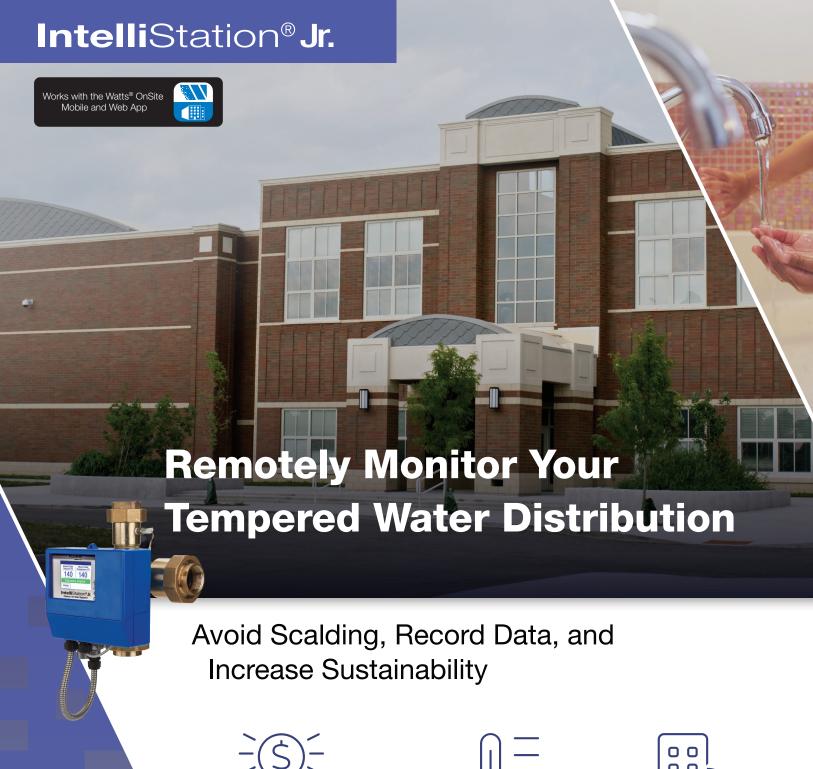

## **Access Your Digital Mixing System 24/7**

Be In Control From Anywhere

The IntelliStation Jr. allows you to remotely control and monitor your tempered water distribution. Configurable on-site and easy to install, IntelliStation Jr. doesn't require factory preprogramming, a laptop, or special software when commissioning or making adjustments.

- Wi-Fi enabled for software updates, temperature monitoring, control, and alerts
- High-temperature sanitization mode to address waterborne bacteria
- Programmable schedule for temperature setback saves energy
- Full-color touchscreen display
- Pre-piped and assembled options